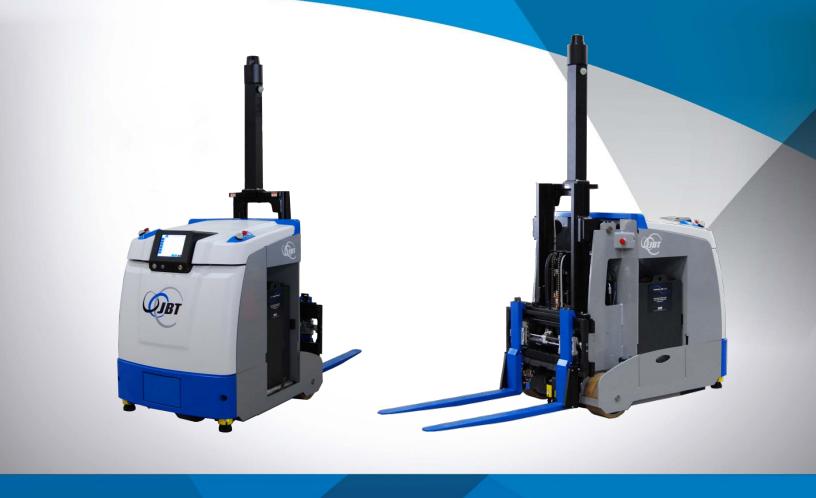

## **CB 2500 AGV**

## **Vehicle Features**

- Small footprint for greater maneuverability
- Flexible service to racking, conveyors, stands, etc.
- Capable of block stacking various load types