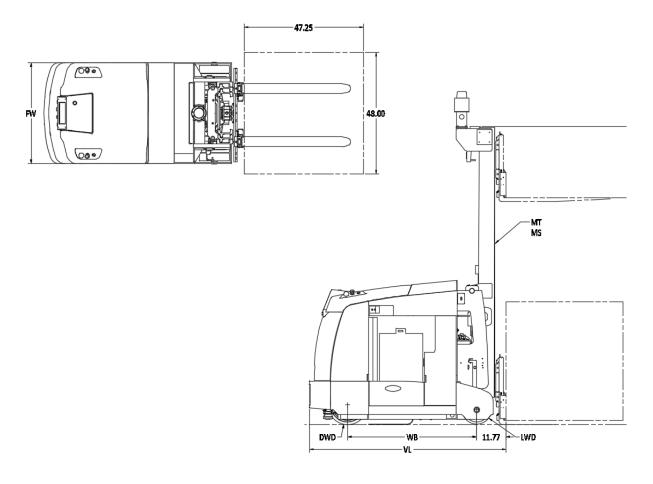

## **Vehicle Specifications\***

| <b>Drive</b> Electric                                                                              |                    | Brakes Electromechanical      |                         | Lift Capacity             | 2500 Kg          |
|----------------------------------------------------------------------------------------------------|--------------------|-------------------------------|-------------------------|---------------------------|------------------|
| Power Operati                                                                                      | ng 48VDC           | Lift Power Hydraulic          |                         | <i>5,500 lbs.</i> Max.*** |                  |
| Power                                                                                              | Battery            |                               |                         |                           |                  |
| Type Sealed Lead-Acid; Lilon                                                                       |                    | Elevated Height               | <i>up to</i> 6 m / 236" | Wheels                    |                  |
| Steering                                                                                           | Steer / Drive      | Lift Speed                    | 4"/ Sec.                |                           |                  |
| Controls                                                                                           |                    | Travel                        | Bi-Directional          | Drive Wheel 35 cr         | m 13.5" Diameter |
| Automatic: Laser Guided                                                                            |                    | Travel Speed 1.8 m/s 350F/M** |                         | Two Rear Wheels:          |                  |
| Manual:                                                                                            | Pendant Controller |                               |                         | 30cm 11.8" Di             | ameter x 10cm 4" |
| Safety Features (Standard) Flashing Lights, Emergency Stop Buttons, Obstacle Sensing Bumpers, Horn |                    |                               |                         |                           |                  |